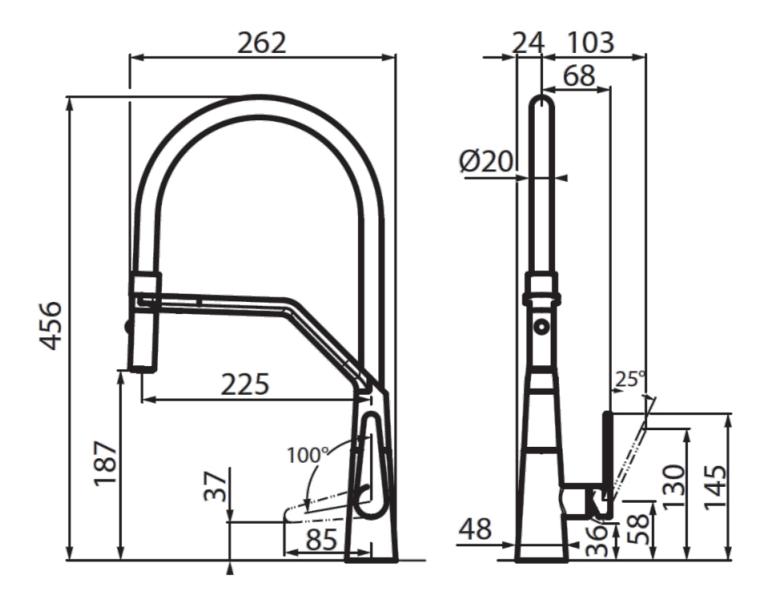

|
| ø35 mm                                                      |
| 40 mm                                                       |
|                                                             |



#### **FEATURES**

| Double jet (flow and rain) | Several models are equipped with a switch to easily change the flow from continuous to shower.           |
|----------------------------|----------------------------------------------------------------------------------------------------------|
| Rotating angle             | All the taps have a wide angle of rotation. Some models even permit a full 360° rotation.                |
| Strenghtening plate        | Foster's mixer taps are equipped with the strenghtening plate that offers perfect stability on any sink. |



# **TECHNICAL DATA**





# **GALLERY**